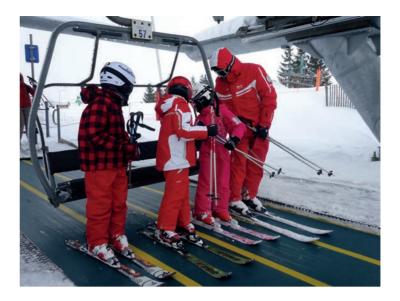

ASTER 22AF-Ski. Conveyor belt for ski resorts: boarding and disembarking the chair lift.

Aster 22AF-Ski is designed to help align skiers during the chair lift loading process. Increases transport capacity usage and decreases emergency stops and energy consumption.

# ASTER 22AF-SKI. CHARACTERISTICS:

- Green colour with highly visible and unerasable yellow lines defining each lane.
- Abrasion resistant.
- High load capacity.
- Made endless by vulcanised splice or fasteners.
- Custom designed for this application and its specific characteristics\*.

# **ADVANTAGES:**

- Lanes are clearly differentiated to help skiers position themselves in the right place when boarding the chairlift.
- Capacity of chair lifts is maximized, increasing the transport capacity of passengers per hour.
- Clearly visible lines help to provide an organized boarding process and exit of the risk zone when disembarking.
- Energy savings through smooth and continuous operation and consistent transport of varying loads.