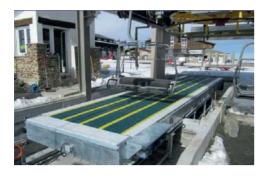

ASTER 22AF-Ski. Conveyor belt for ski resorts: boarding and disembarking the chair lift.

Aster 22AF-Ski is designed to help align skiers during the chair lift loading process. Increases transport capacity usage and decreases emergency stops and energy consumption.

# ASTER 22AF-SKI. CHARACTERISTICS:

- Green colour with highly visible and unerasable yellow lines defining each lane.
- Abrasion resistant.
- High load capacity.
- Made endless by vulcanised splice or fasteners.
- Custom designed for this application and its specific characteristics\*.

# **ADVANTAGES:**

- Lanes are clearly differentiated to help skiers position themselves in the right place when boarding the chairlift.
- Capacity of chair lifts is maximized, increasing the transport capacity of passengers per hour.
- Clearly visible lines help to provide an organized boarding process and exit of the risk zone when disembarking.
- Energy savings through smooth and continuous operation and consistent transport of varying loads.