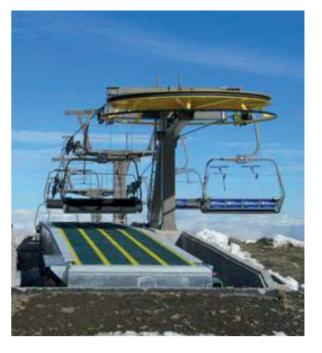

ASTER 22AF-Ski. Conveyor belt for ski resorts: boarding and disembarking the chair lift.

Aster 22AF-Ski is designed to help align skiers during the chair lift loading process. Increases transport capacity usage and decreases emergency stops and energy consumption.

# **ADVANTAGES:**

- Lanes are clearly differentiated to help skiers position themselves in the right place when boarding the chairlift.
- Capacity of chair lifts is maximized, increasing the transport capacity of passengers per hour.
- Clearly visible lines help to provide an organized boarding process and exit of the risk zone when disembarking.
- Energy savings through smooth and continuous operation and consistent transport of varying loads.