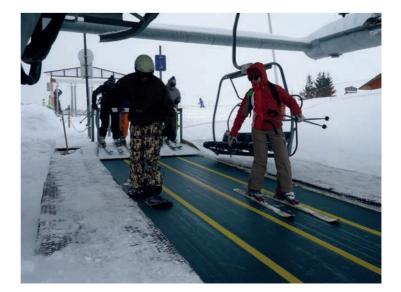

ASTER 22AF-Ski. Conveyor belt for ski resorts: boarding and disembarking the chair lift.

Aster 22AF-Ski is designed to help align skiers during the chair lift loading process. Increases transport capacity usage and decreases emergency stops and energy consumption.

# ASTER 22AF-SKI. CHARACTERISTICS:

- Green colour with highly visible and unerasable yellow lines defining each lane.
- Abrasion resistant.
- High load capacity.
- Made endless by vulcanised splice or fasteners.
- Custom designed for this application and its specific characteristics\*.

# **ADVANTAGES:**

- Lanes are clearly differentiated to help skiers position themselves in the right place when boarding the chairlift.
- Capacity of chair lifts is maximized, increasing the transport capacity of passengers per hour.
- Clearly visible lines help to provide an organized boarding process and exit of the risk zone when disembarking.
- Energy savings through smooth and continuous operation and consistent transport of varying loads.