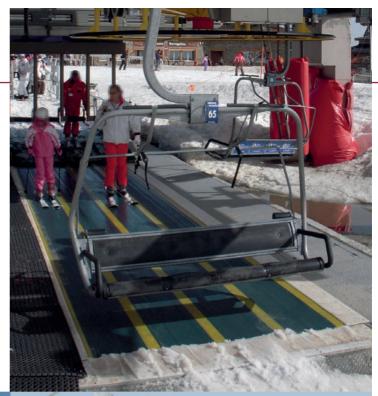

ASTER 22AF-Ski. Conveyor belt for ski resorts: boarding and disembarking the chair lift.

Aster 22AF-Ski is designed to help align skiers during the chair lift loading process. Increases transport capacity usage and decreases emergency stops and energy consumption.

# ASTER 22AF-SKI. CHARACTERISTICS:

- Green colour with highly visible and unerasable yellow lines defining each lane.
- Abrasion resistant.
- High load capacity.
- Made endless by vulcanised splice or fasteners.
- Custom designed for this application and its specific characteristics\*.

# **ADVANTAGES:**

- Lanes are clearly differentiated to help skiers position themselves in the right place when boarding the chairlift.
- Capacity of chair lifts is maximized, increasing the transport capacity of passengers per hour.
- Clearly visible lines help to provide an organized boarding process and exit of the risk zone when disembarking.
- Energy savings through smooth and continuous operation and consistent transport of varying loads.