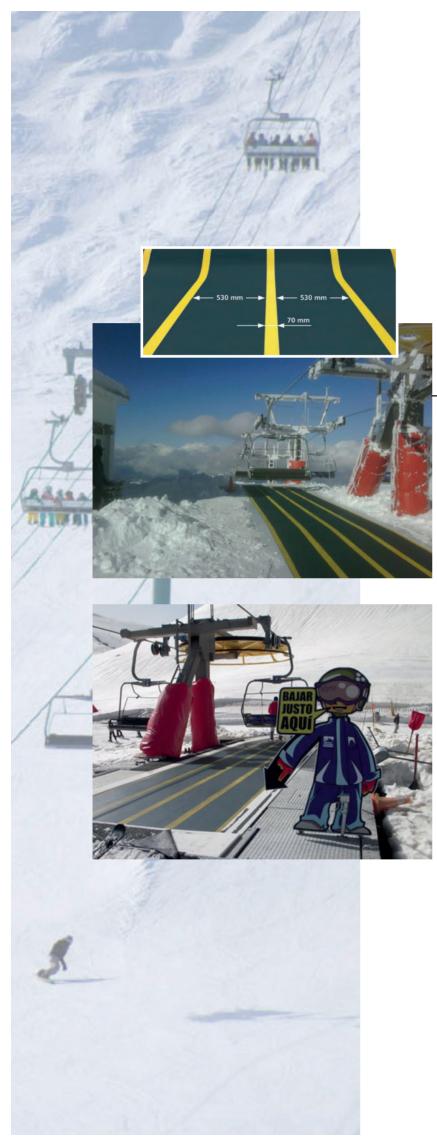

# ASTER 22AF-SKI. CHARACTERISTICS:

- Green colour with highly visible and unerasable yellow lines defining each lane.
- Abrasion resistant.
- High load capacity.
- Made endless by vulcanised splice or fasteners.
- Custom designed for this application and its specific characteristics\*.

# **ADVANTAGES:**

- Lanes are clearly differentiated to help skiers position themselves in the right place when boarding the chairlift.
- Capacity of chair lifts is maximized, increasing the transport capacity of passengers per hour.
- Clearly visible lines help to provide an organized boarding process and exit of the risk zone when disembarking.
- Energy savings through smooth and continuous operation and consistent transport of varying loads.