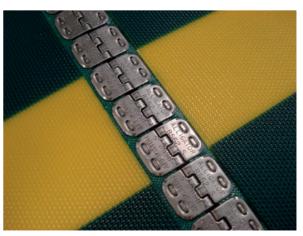

# ASTER 22AF-SKI. CHARACTERISTICS:

- Green colour with highly visible and unerasable yellow lines defining each lane.
- Abrasion resistant.
- High load capacity.
- Made endless by vulcanised splice or fasteners.
- Custom designed for this application and its specific characteristics\*.

Detail of the Aster 22AF-Ski spliced with fasteners.