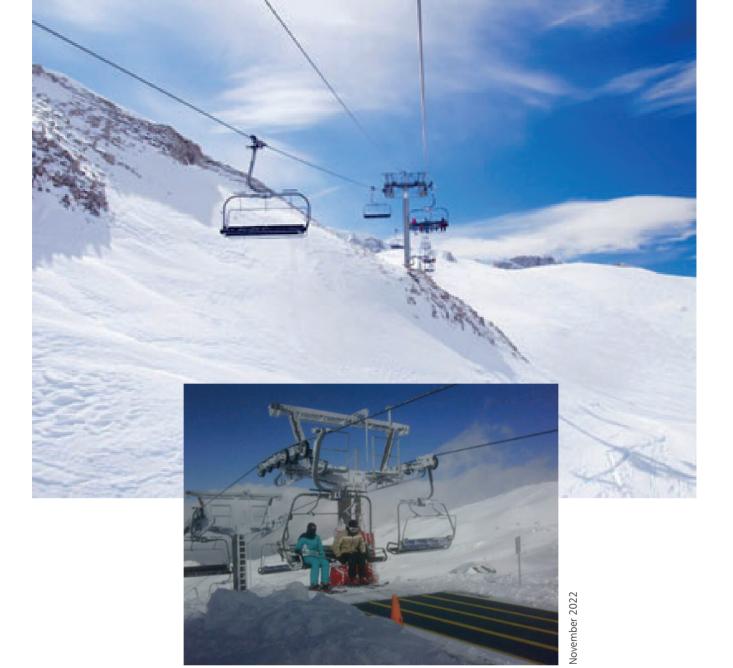

ASTER 22AF-Ski. Conveyor belt for ski resorts: boarding and disembarking the chair lift.

Aster 22AF-Ski is designed to help align skiers during the chair lift loading process. Increases transport capacity usage and decreases emergency stops and energy consumption.

# ASTER 22AF-SKI. CHARACTERISTICS:

- Green colour with highly visible and unerasable yellow lines defining each lane.
- Abrasion resistant.
- High load capacity.
- Made endless by vulcanised splice or fasteners.
- Custom designed for this application and its specific characteristics\*.

# **ADVANTAGES:**

- Lanes are clearly differentiated to help skiers position themselves in the right place when boarding the chairlift.
- Capacity of chair lifts is maximized, increasing the transport capacity of passengers per hour.
- Clearly visible lines help to provide an organized boarding process and exit of the risk zone when disembarking.
- Energy savings through smooth and continuous operation and consistent transport of varying loads.